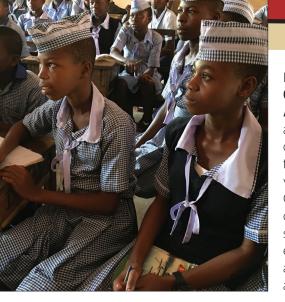

# **Child Sponsorship Opportunities**

We have three levels of sponsorship and a variety of flexible ways to contribute.

### Primary School (Grades 1-6)

• \$775/year or \$65/month

#### Secondary School (Grades 7-12)

• \$975/year or \$82/month

## Vocational Level (Post-Secondary)

• \$2000/year or \$167/month

Sponsored children can begin school in September (if full payment is received by July) or January (if full payment is received by November). We ask for an initial 2-year commitment and then to please notify us six months in advance should you decide to discontinue.