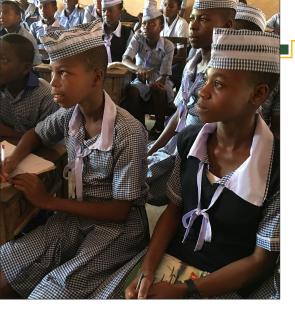

# Child Sponsorship Opportunities

We have three levels of sponsorship and a variety of flexible ways to contribute

# Sponsor Opportunities

Sponsor as an organization, club, individual, couple or group of family and friends.